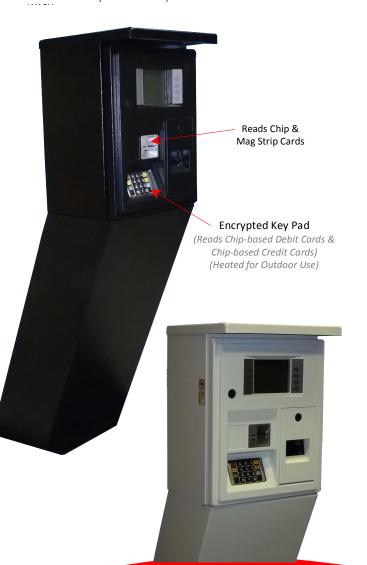

#### WHAT IS EMV?

EMV is an acronym for Europay International, MasterCard, and Visa. Since 1994, it's been a global standard for chip based "smart cards" and approved payment devices for authenticating debit card and credit card transactions.

Chip cards have embedded microprocessors that contain encrypted data; EMV-enabled devices can read the data in the authorization process.

#### AHEAD OF THE PACK

With the new Exact One EMV Teller, once again, Exact One is ahead of the pack offering car/truck/RV wash owners in North America the opportunity to give their customers the latest payment option – using debit. Our EMV Teller accepts Chip + PIN based Debit & Credit Cards.