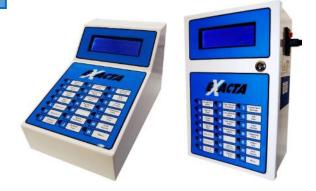

## **Excel Teller Touch Screen**

Maximize your revenue and throughput without compromising quality. Our Excel Teller Touch Screen "Signature Series" is designed with all users in mind and it's easy to use. With our 7inch 1000 NIT HD Touch Screen technology, we can fully customize your wash to best suit your marketing needs.

Optional Chip and Pin with Tap and Go

Exacta's Touch Screen "Signature Series" is designed for all automatic and tunnel wash applications. This Point of Sale Teller has the ability to be a stand alone unit capable of accepting bills, coins, credit cards, gift cards and fleet cards. It can also take codes, generate codes, give change and print receipts. Other options such as Remote Accounting with our E1 Terminal software allows you the ability to access your wash from anywhere around the world. Credit Card, Fleet Card, and Swipe & Save options are available. Combining these options will create a machine that will suit every customer's needs.

#### **Standard Features**

- 1 Bill Validator with the option to upgrade to a second
- Optional Bill recycling
- Up to three Coin Hoppers
- Dispense Vacuum Codes or Tokens
- Receipt Printer and Waterproof Card Swipe
- Built-in reporting with float tracking
- Detection Sensor
- Custom Voice Messaging
- 7 inch 1000 NIT Touch Screen fully customizable to suit your marketing needs
- Built-in Heater with fan
- Stainless Steel cabinet with fiberglass front which comes in multiple color selections
- Interfaces to all Automatics and Tunnel controllers
- Optional Image Package