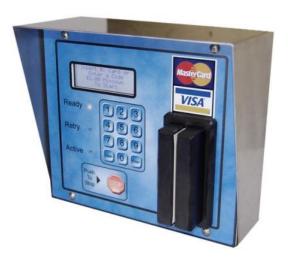

# **PayMaster Marketing Center**

Take control of your car wash before it takes control of you. Exacta's PayMaster is your personal 24/7 salesman. Designed to provide change and market your car wash needs. Have the ability to customize with strategic marketing that suits your needs.

Optional Chip and Pin with Tap and Go

Exacta's PayMaster system is designed for the self-serve car wash and/or a wall mounted change maker. This unit has the capability to monitor all of your bay counts, coins, and usage and eliminates the need for additional change makers. The PayMaster can also be used to integrate your automatic and self-serve bays and create a single report for accounting and monitoring purposes from one central Exacta point of sale. An optional Gift Card Dispenser can be added internally, and has the ability to do programmable bonuses.

#### Standard Features:

- 7 Inch 1000 NIT Touch Screen or Back-lit 4 Line by 20 Character LCD Screen
- Sell Vacuum Codes, RIFD and Gift cards direct 24/7
- Two Bill Validators & Up To 3 Change Hoppers
- Receipt Printer and Waterproof Card Swipe
- Built in reporting with float tracking
- Add money to gift cards using credit card or bills
- Detection Sensor
- Custom Voice Messaging & Microphone to change messages
- Back-lit 4 Line by 20 Character LCD Screen
- Built-in Heater with fan
- Stainless Steel cabinet with fiberglass front which comes in multiple color selections