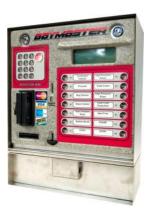

## **Excel Teller Touch Screen**

Maximize your revenue and throughput without compromising quality. Our Excel Teller Touch Screen "Signature Series" is designed with all users in mind and it's easy to use. With our 7inch 1000 NIT HD Touch Screen technology, we can fully customize your wash to best suit your marketing needs.

Optional Chip and Pin with Tap and Go

Exacta's Touch Screen "Signature Series" is designed for all automatic and tunnel wash applications. This Point of Sale Teller has the ability to be a stand alone unit capable of accepting bills, coins, credit cards, gift cards and fleet cards. It can also take codes, generate codes, give change and print receipts. Other options such as Remote Accounting with our E1 Terminal software allows you the ability to access your wash from anywhere around the world. Credit Card, Fleet Card, and Swipe & Save options are available. Combining these options will create a machine that will suit every customer's needs.

#### **Standard Features**

- 1 Bill Validator with the option to upgrade to a second
- Optional Bill recycling
- Up to three Coin Hoppers
- Dispense Vacuum Codes or Tokens
- Receipt Printer and Waterproof Card Swipe
- Built-in reporting with float tracking
- Detection Sensor
- Custom Voice Messaging
- 7 inch 1000 NIT Touch Screen fully customizable to suit your marketing needs
- Built-in Heater with fan
- Stainless Steel cabinet with fiberglass front which comes in multiple color selections
- Interfaces to all Automatics and Tunnel controllers
- Optional Image Package