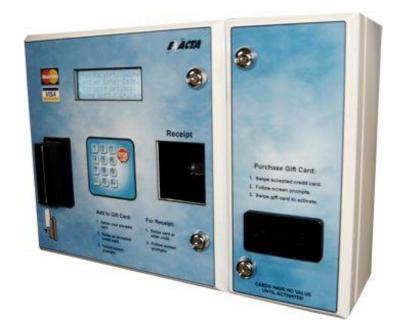

# **Receipt Printer & Card Dispenser**

Help maximize your return of investment with our Receipt Printer and Card Dispenser, and sell gift cards direct to customers.

The Receipt Printer is designed for the self-serve car wash as a wall mounted Credit Card Receipt Printer. This unit can also be used to print the balance on Fleet cards and Gift cards as well as add money to Gift cards. An optional card dispenser can be added to sell gift cards.

#### Standard Features:

- Large 4×20 Back-lit LCD Screen
- Accepts Credit Cards, Gift Cards, and Fleet Cards
- Designed for outdoor use with built-in heater and fan
- Stainless Steel Enclosure
- Thermal printer with 7 1/2" diameter paper roll
- Add an optional card dispenser to the side to sell gift cards
- Add money to existing gift cards with programmable discounts