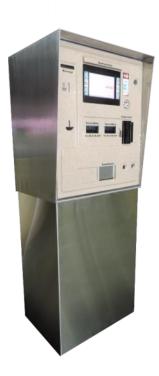

# **PayMaster Marketing Center**

Take control of your car wash before it takes control of you. Exacta's PayMaster is your personal 24/7 salesman. Designed to provide change and market your car wash needs. Have the ability to customize with strategic marketing that suits your needs.

Optional Chip and Pin with Tap and Go

Exacta's PayMaster system is designed for the self-serve car wash and/or a wall mounted change maker. This unit has the capability to monitor all of your bay counts, coins, and usage and eliminates the need for additional change makers. The PayMaster can also be used to integrate your automatic and self-serve bays and create a single report for accounting and monitoring purposes from one central Exacta point of sale. An optional Gift Card Dispenser can be added internally, and has the ability to do programmable bonuses.

#### Standard Features:

- 7 Inch 1000 NIT Touch Screen or Back-lit 4 Line by 20 Character LCD Screen
- Sell Vacuum Codes, RIFD and Gift cards direct 24/7
- Two Bill Validators & Up To 3 Change Hoppers
- Receipt Printer and Waterproof Card Swipe
- Built in reporting with float tracking
- Add money to gift cards using credit card or bills
- Detection Sensor
- Custom Voice Messaging & Microphone to change messages
- Back-lit 4 Line by 20 Character LCD Screen
- Built-in Heater with fan
- Stainless Steel cabinet with fiberglass front which comes in multiple color selections