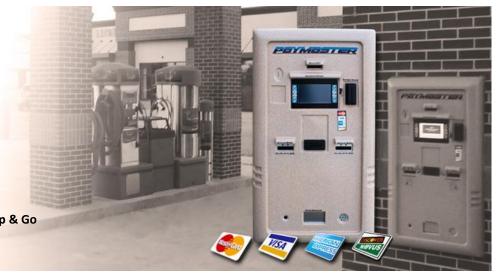

# **PayMaster Marketing Center**

Take control of your car wash before it takes control of you. Exacta's PayMaster is your personal 24/7 salesman. Designed to provide change and market your car wash needs. Have the ability to customize with strategic marketing that suits your needs.

Optional Chip and Pin with Tap and Go

Exacta's PayMaster system is designed for the self-serve car wash and/or a wall mounted change maker. This unit has the capability to monitor all of your bay counts, coins, and usage and eliminates the need for additional change makers. The PayMaster can also be used to integrate your automatic and self-serve bays and create a single report for accounting and monitoring purposes from one central Exacta point of sale. An optional Gift Card Dispenser can be added internally, and has the ability to do programmable bonuses.

#### Standard Features:

- 7 Inch 1000 NIT Touch Screen or Back-lit 4 Line by 20 Character LCD Screen
- Sell Vacuum Codes, RIFD and Gift cards direct 24/7
- Two Bill Validators & Up To 3 Change Hoppers
- Receipt Printer and Waterproof Card Swipe
- Built in reporting with float tracking
- Add money to gift cards using credit card or bills
- Detection Sensor
- Custom Voice Messaging & Microphone to change messages
- Back-lit 4 Line by 20 Character LCD Screen
- Built-in Heater with fan
- Stainless Steel cabinet with fiberglass front which comes in multiple color selections