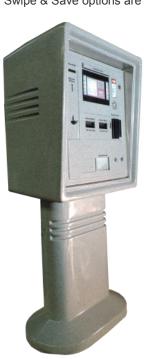

# **BayMaster Self-Serve**

Allow your customer to choose their method of payment with our BayMaster Self-Serve wash system. Now available with our 7 inch Touch Screen with many new marketing features.

Exacta's BayMaster system is designed for self-serve car wash applications. By placing this unit in each of the bays, your carwash will have the ability to accept coins, bills, credit cards, gift cards, fleet cards and discount codes. The Credit Card count up feature allows customers to simply swipe their card and wash

#### **Standard Features**

- Touch Screen 7 Inch (Signature Series)
- 14 Wash Select Button (Standard BayMaster)
- Back-lit LCD Screen with Large Time Display Capability
- Numeric Keypad for Entering Fleet Codes
- Maximum Time Configured for Each Bay
- Audible One-Minute Warning
- Time-per-coin Configured for Each Bay
- Each BayMaster Operates Independently
- Each BayMaster will Accept Coins Without the POS
- Supports Connection to Large External Displays
- Compatible with Most Coin Vacuum Systems
- Waterproof Card Reader for Fleet or Credit Cards
- Smart Credit Card Processing Minimizing Charges to Car Wash

#### **Optional Features**

- Optional Bill Acceptor
- Custom Fleet Card Package
- Credit Card Receipts can be printed from PayMaster, Receipt Printer or Series IV
- High Security Coin Drawers