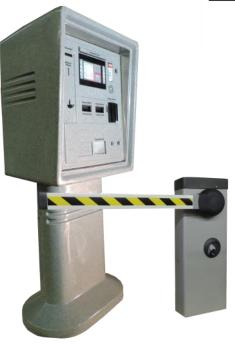

## **Excel Teller Touch Screen**

Maximize your revenue and throughput without compromising quality. Our Excel Teller Touch Screen "Signature Series" is designed with all users in mind and it's easy to use. With our 7inch 1000 NIT HD Touch Screen technology, we can fully customize your wash to best suit your marketing needs.

Optional Chip and Pin with Tap and Go

Exacta's Touch Screen "Signature Series" is designed for all automatic and tunnel wash applications. This Point of Sale Teller has the ability to be a stand alone unit capable of accepting bills, coins, credit cards, gift cards and fleet cards. It can also take codes, generate codes, give change and print receipts. Other options such as Remote Accounting with our E1 Terminal software allows you the ability to access your wash from anywhere around the world. Credit Card, Fleet Card, and Swipe & Save options are available. Combining these options will create a machine that will suit every customer's needs.

#### **Standard Features**

- 1 Bill Validator with the option to upgrade to a second
- Optional Bill recycling
- Up to three Coin Hoppers
- Dispense Vacuum Codes or Tokens
- Receipt Printer and Waterproof Card Swipe
- Built-in reporting with float tracking
- Detection Sensor
- Custom Voice Messaging
- 7 inch 1000 NIT Touch Screen fully customizable to suit your marketing needs
- Built-in Heater with fan
- Stainless Steel cabinet with fiberglass front which comes in multiple color selections
- Interfaces to all Automatics and Tunnel controllers
- Optional Image Package