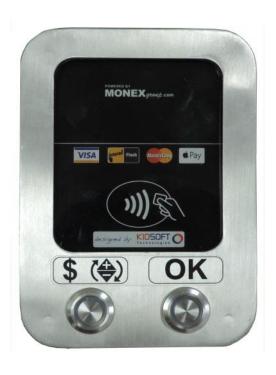

# Monex Stand Alone Tap and Go Reader

- Accepts many forms of payment including Interac Debit, Visa,
   MasterCard, and ApplePay.
- Google Pay coming soon.
- Multiple payment amounts.
- Connects in parallel to all existing coin mechanisms.
- Fully ruggedized construction for in-bay installation
- Excellent solution for Self Service Bays, Vacuums, Air pumps and Vending.
- Connects site through wireless / cellular network.