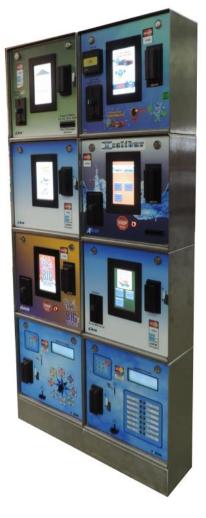

# **BayMaster Self-Serve**

Allow your customer to choose their method of payment with our BayMaster Self-Serve wash system. Now available with our 7 inch Touch Screen with many new marketing features.

Exacta's BayMaster system is designed for self-serve car wash applications. By placing this unit in each of the bays, your carwash will have the ability to accept coins, bills, credit cards, gift cards, fleet cards and discount codes. The Credit Card count up feature allows customers to simply swipe their card and wash

#### **Standard Features**

- Touch Screen 7 Inch (Signature Series)
- 14 Wash Select Button (Standard BayMaster)
- Back-lit LCD Screen with Large Time Display Capability
- Numeric Keypad for Entering Fleet Codes
- Maximum Time Configured for Each Bay
- Audible One-Minute Warning
- Time-per-coin Configured for Each Bay
- Each BayMaster Operates Independently
- Each BayMaster will Accept Coins Without the POS
- Supports Connection to Large External Displays
- Compatible with Most Coin Vacuum Systems
- Waterproof Card Reader for Fleet or Credit Cards
- Smart Credit Card Processing Minimizing Charges to Car Wash

#### **Optional Features**

- Optional Bill Acceptor
- Custom Fleet Card Package
- Credit Card Receipts can be printed from PayMaster, Receipt Printer or Series IV
- High Security Coin Drawers

# **BayMaster Retro Card & Code**

Upgrade your existing site and maximize your revenue by adding credit card to your Self Serve bays.

Increase your sales by putting a credit card / fleet card reader directly into the bay. The count up feature of the BayMaster Retro credit card system allows customers to wash until their car is clean instead of watching the clock. The screen shows the customer how much time they have used, and gives useful help information. The numeric keypad can be used to enter discount codes, fixed time codes, fleet codes and pay at the pump codes.

#### Standard Features

- Simple to use just swipe your card or enter a code to activate
- Count up feature allows customers to wash until their car is clean
- Takes all major credit cards and custom fleet cards
- Activate multiple bays at one time with the same card
- Credit cards are only charged once to minimize transaction charges
- Easy to install into existing bays
- Includes the 5 Easy Step sign
- Works with Prepaid Cards, Gift Cards and Post Pay Cards
- Tracks when the card was used and for how long
- Limited cards or codes can be set up for staff to do bay cleaning
- Optional coin monitoring with reporting
- When doing coin control, the unit will act as your bay timer with adjustable minimum to start, grace timer and 30 second warning