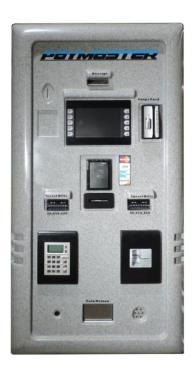

# **PayMaster Marketing Center**

Take control of your car wash before it takes control of you. Exacta's PayMaster is your personal 24/7 salesman. Designed to provide change and market your car wash needs. Have the ability to customize with strategic marketing that suits your needs.

Optional Chip and Pin with Tap and Go

Exacta's PayMaster system is designed for the self-serve car wash and/or a wall mounted change maker. This unit has the capability to monitor all of your bay counts, coins, and usage and eliminates the need for additional change makers. The PayMaster can also be used to integrate your automatic and self-serve bays and create a single report for accounting and monitoring purposes from one central Exacta point of sale. An optional Gift Card Dispenser can be added internally, and has the ability to do programmable bonuses.

#### Standard Features:

- 7 Inch 1000 NIT Touch Screen or Back-lit 4 Line by 20 Character LCD Screen
- Sell Vacuum Codes, RIFD and Gift cards direct 24/7
- Two Bill Validators & Up To 3 Change Hoppers
- Receipt Printer and Waterproof Card Swipe
- Built in reporting with float tracking
- Add money to gift cards using credit card or bills
- Detection Sensor
- Custom Voice Messaging & Microphone to change messages
- Back-lit 4 Line by 20 Character LCD Screen
- Built-in Heater with fan
- Stainless Steel cabinet with fiberglass front which comes in multiple color selections