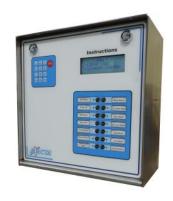

## **Exacta Series IV / VIII Car Wash Controller**

Simple Operation, Sophisticated Security, Diversified Marketing Capabilities. Experience the remarkable power packed into this modest console!

The Exacta Series IV / VIII Car Wash Controller acts as the central storage point for all credit card, wash code and fleet account transactions. This computer will work with any combination of Self-Serve Bays, In Bay Automatics, Vacuums and Vendors. It acts as the central hub for all transactions, reports and printing of invoices. It works with Exact One's complete product line including BayMasters, PayMasters, Excels, Receipt Printers and BayMaster Retros.

#### Standard Features

- Built-in credit card clearing with black list
- Includes 2000 Fleet accounts with date and time tracking, expandable to 6000.
- Works with Prepay (Gift Cards) and Post Pay Fleet Cards
- Tracks when, where and for how long the card was used
- Industrial hardened with no fans or openings
- Connects to a PC by RS232, Modem or internet connection
- Add a card reader for easy fleet account set up
- Add a printer to print reports, receipts and invoices
- Includes Pay at the Pump / Cash Register link
- Credit card clearing via internet
- Optional internet connection for reporting, programming and diagnostics with E1 terminal